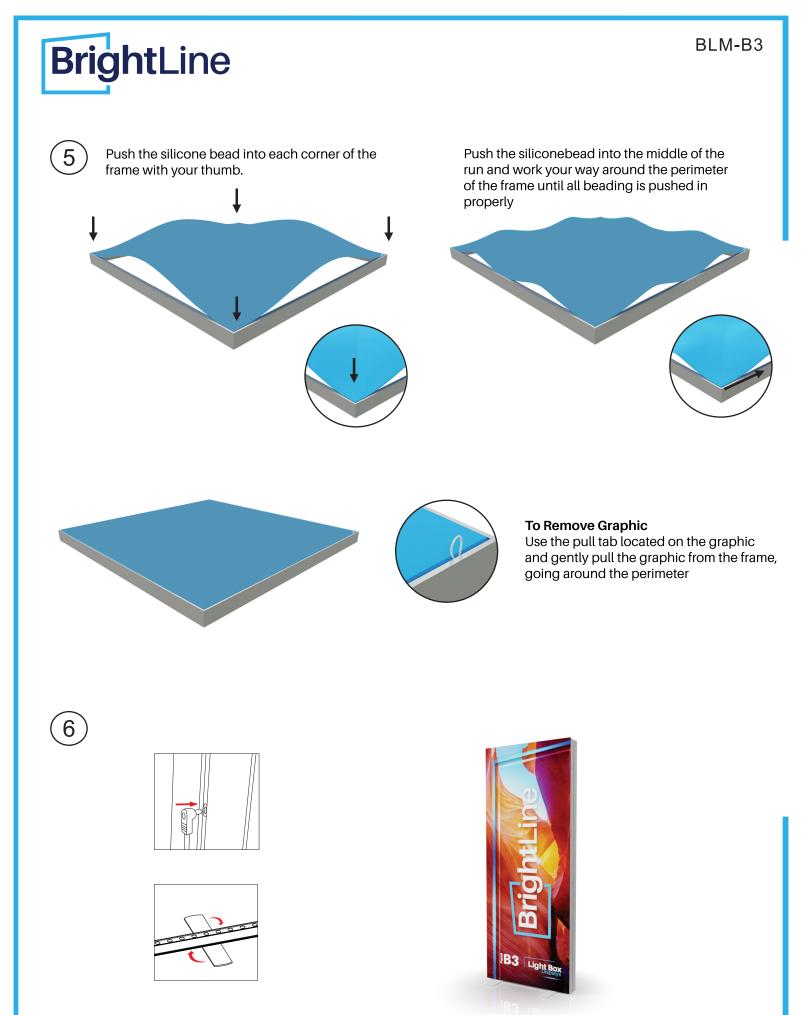

#### ASSEMBLY

Ă

0

0

Assemble parts on the floor and stand-up unit when completed.

**Bright**Line