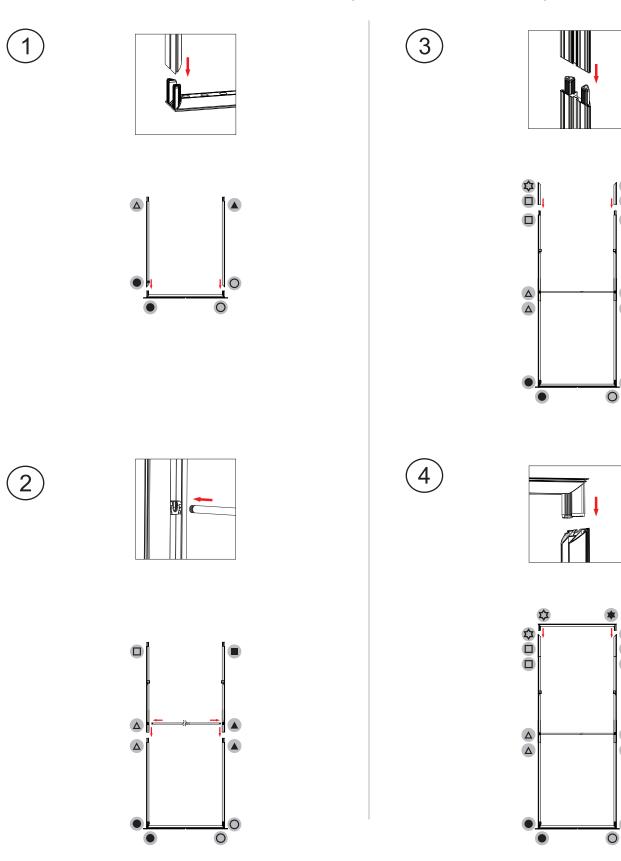

#### ASSEMBLY

Ă

0

0

Assemble parts on the floor and stand-up unit when completed.

**Bright**Line